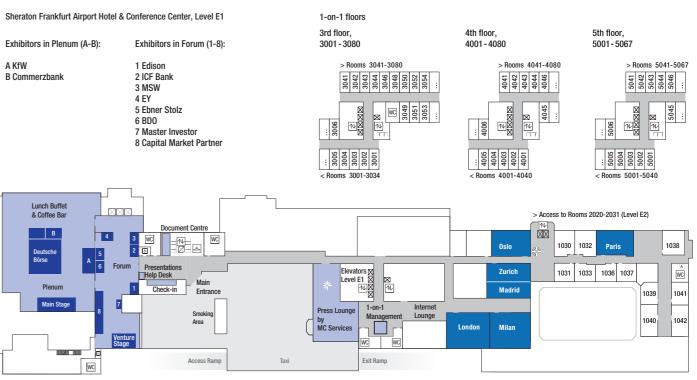

#### **Floorplans**

15:00 KROMI Logistik AG

| Oslo                            | Paris                              | Zurich                       |
|---------------------------------|------------------------------------|------------------------------|
| PAION AG                        | Energiekontor AG*                  |                              |
| Probiodrug AG*                  | Cropenergies AG                    |                              |
| Newron Pharmaceuti-<br>cals SpA | PNE WIND AG*                       | M1 Kliniken AG               |
| Medigene AG                     | VERBIO Vereinigte<br>BioEnergie AG | ETERNA Mode GmbH*<br>(Bonds) |