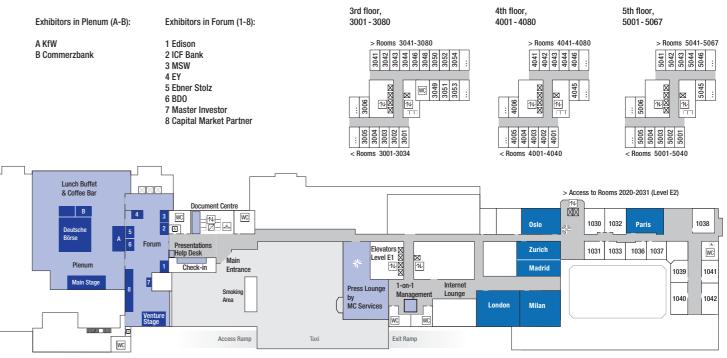

#### **Floorplans**

15:00 KROMI Logistik AG

| Oslo                            | Paris                              | Zurich                       |
|---------------------------------|------------------------------------|------------------------------|
| PAION AG                        | Energiekontor AG*                  |                              |
| Probiodrug AG*                  | Cropenergies AG                    |                              |
| Newron Pharmaceuti-<br>cals SpA | PNE WIND AG*                       | M1 Kliniken AG               |
| Medigene AG                     | VERBIO Vereinigte<br>BioEnergie AG | ETERNA Mode GmbH*<br>(Bonds) |